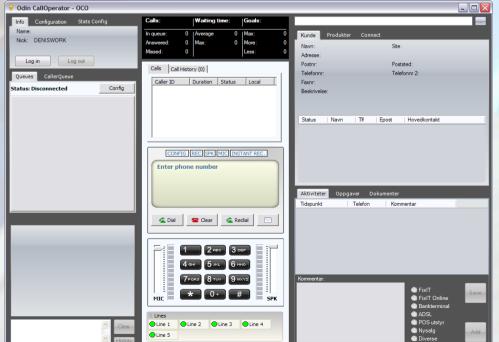

#### **Queue Placement Holder & Call Center Call Back:**

Ever grown tired of waiting in a queue? Do not make your customers

suffer the same. Caller can choose to be called back or if they return to the queue will be keep their original position in the queue.