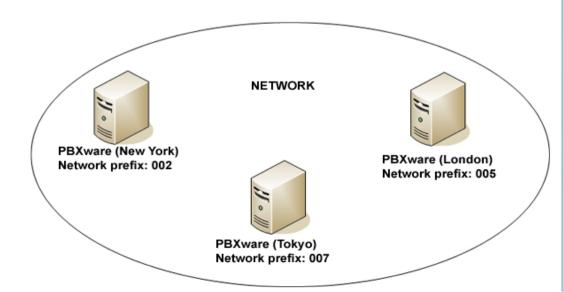

#### **Multi-Site Networking:**

PBXware makes it easy to network many locations so that there is a uniform dial plan across the network.