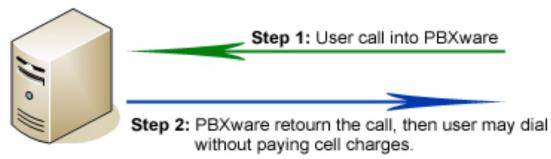

### **CLI Recognition & Callback:**

Out and about, want to dial overseas but not pay the cell phone charge. Dial into PBXware, hang up, be called right back, then dial out again.

PBXware