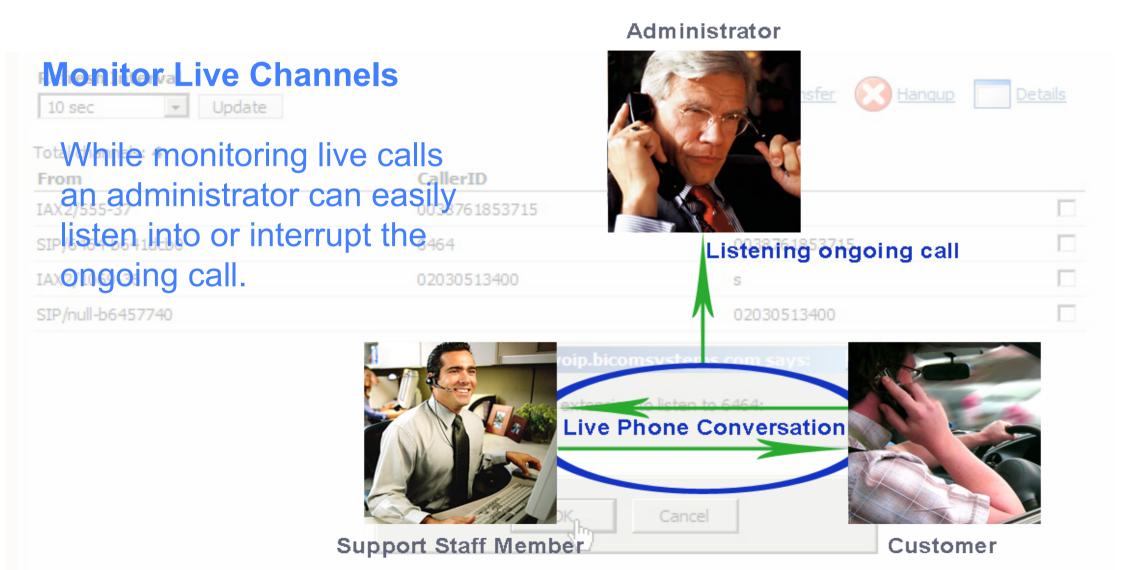

----------|
| Online                                                              |                                                                                    |
| Elicer your personal message>                                       |                                                                                    |
| <pre><enter message="" personal="" your=""></enter></pre>           | 3422 (Business)<br>Call from<br>Send FAX<br>Add contact<br>Add group<br>Group Chat |
|                                                                     |                                                                                    |
|                                                                     |                                                                                    |











#### **CRM Integration:**

There is CRM integration and CRM integration. gloCOM the Global Communicator can embed Third-Party CRMs into its interface. This enabels the agent with a single screen on the desktop rather than having to go back and forward between applications.







### **Auto Configuration:**

No need to run around configuring handsets. Just sit back and PBXware will scan your network, take you through the set up wizard to configure all the extensions on your network.

| SYSTEN                | 18                                 |                          |                         |               |
|-----------------------|------------------------------------|--------------------------|-------------------------|---------------|
| Server Details        |