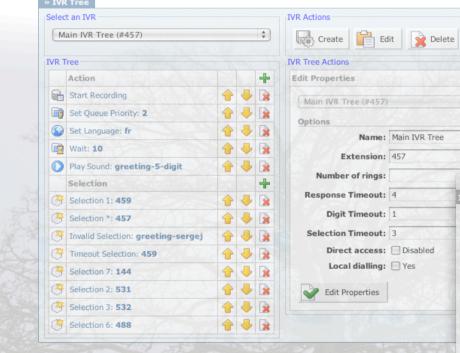

#### **IVR Tree:**

Organize simply very advanced combinations of IVR settings.

Save