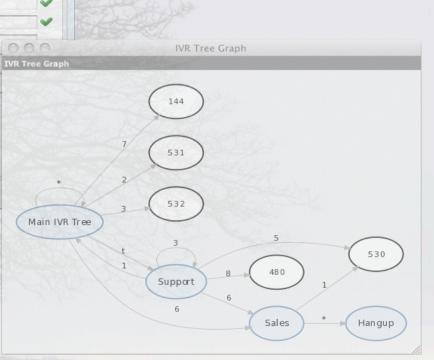

#### **IVR Tree:**

Organize simply very advanced combinations of IVR settings.

Save