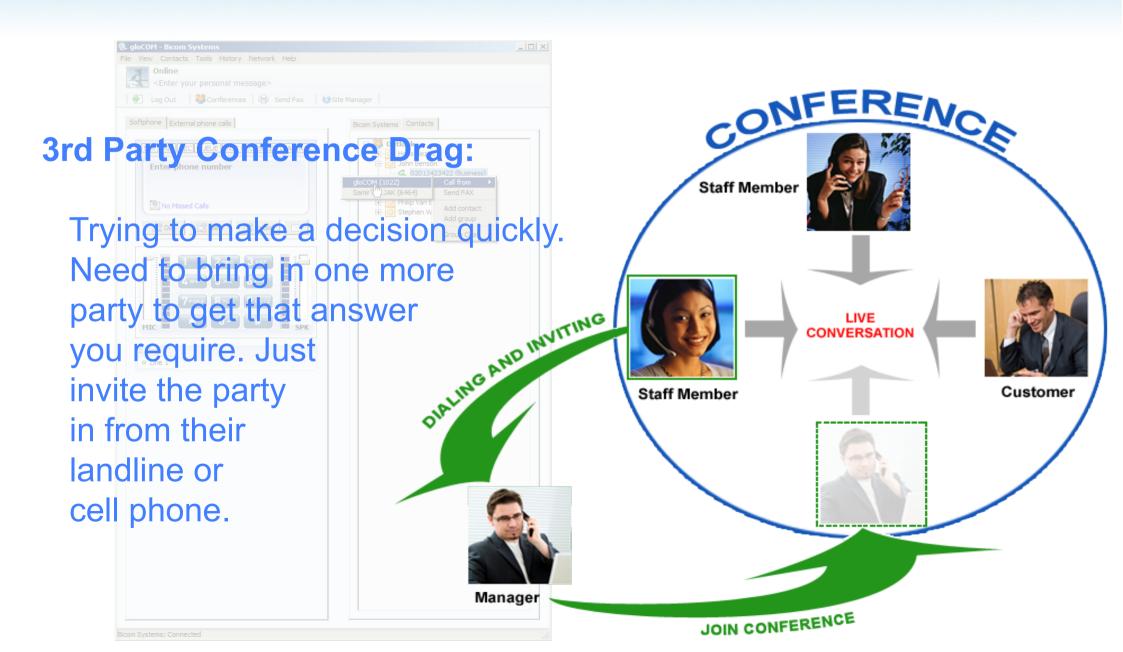

------|
| Online                                                              |                                                                                    |
| Elicer your personal message>                                       |                                                                                    |
| <pre><enter message="" personal="" your=""></enter></pre>           | 3422 (Business)<br>Call from<br>Send FAX<br>Add contact<br>Add group<br>Group Chat |
|                                                                     |                                                                                    |
|                                                                     |                                                                                    |











#### **CRM Integration:**

There is CRM integration and CRM integration. gloCOM the Global Communicator can embed Third-Party CRMs into its interface. This enabels the agent with a single screen on the desktop rather than having to go back and forward between applications.







### **Auto Configuration:**

No need to run around configuring handsets. Just sit back and PBXware will scan your network, take you through the set up wizard to configure all the extensions on your network.

| SYSTEN                | 18                                 |                          |                         |               |
|-----------------------|------------------------------------|--------------------------|-------------------------|---------------|
| Server Details        |