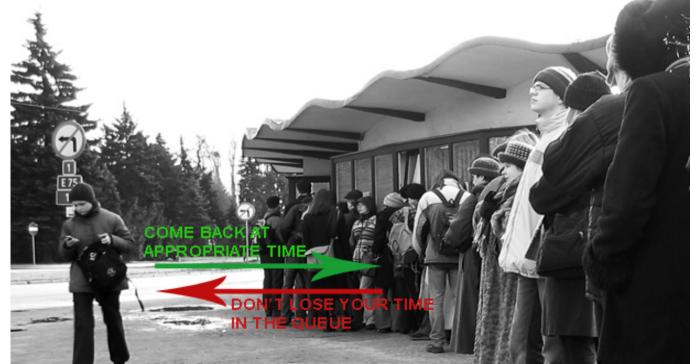

#### **Queue Placement Holder & Call Center Call Back:**

Ever grown tired of waiting in a queue? Do not make your customers

suffer the same. Caller can choose to be called back or if they return to the queue will be keep their original position in the queue.