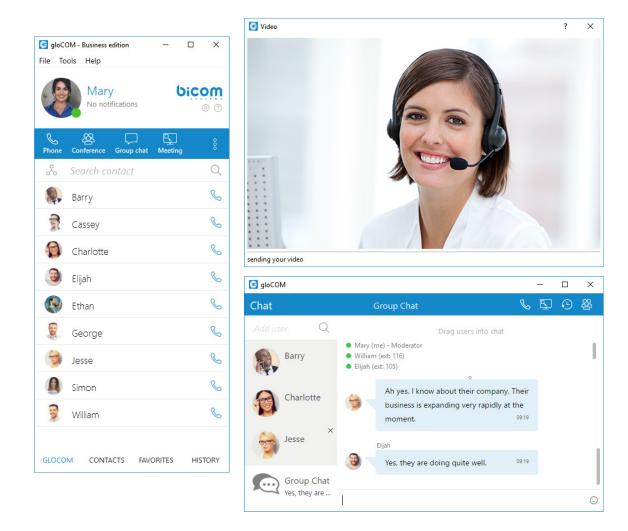

# **Unified Communications**

PBXware integrates seamlessly with gloCOM, a Desktop & Mobile Unified Communications application designed to provide business users with a set of features and benefits capable of transforming a companies communications system into a real powerhouse.