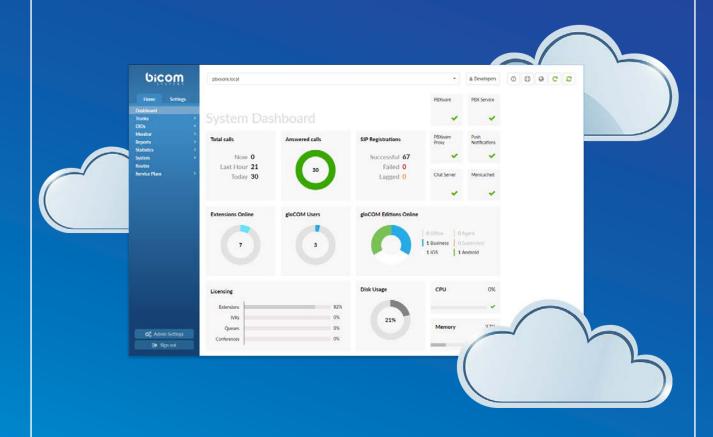

#### **Dashboard**

Dashboard section gives you an overview of vital PBXware information. It displays hardware usage, main services status, system information and gloCOMs licensing as well as the number Total calls, Answered calls, SIP registration etc.