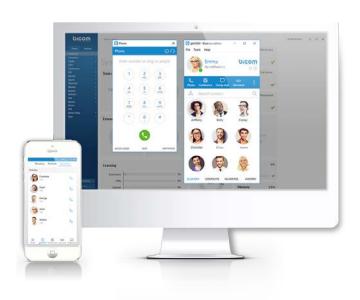

# **Unified Communications**

PBXware integrates seamlessly with gloCOM, a Desktop & Mobile Unified Communications application designed to provide business users with a set of features and benefits capable of transforming a companies communications system into a real powerhouse.

### **Hosted or On-Premise**

At Bicom Systems, we offer both hosted and on-premise solutions for Unified Communications. When you choose the hosted deployment option, you are relieved of the burden of purchasing and maintaining the hardware. Companies that opt for the on-premise solution have the complete control over all of their servers and data.