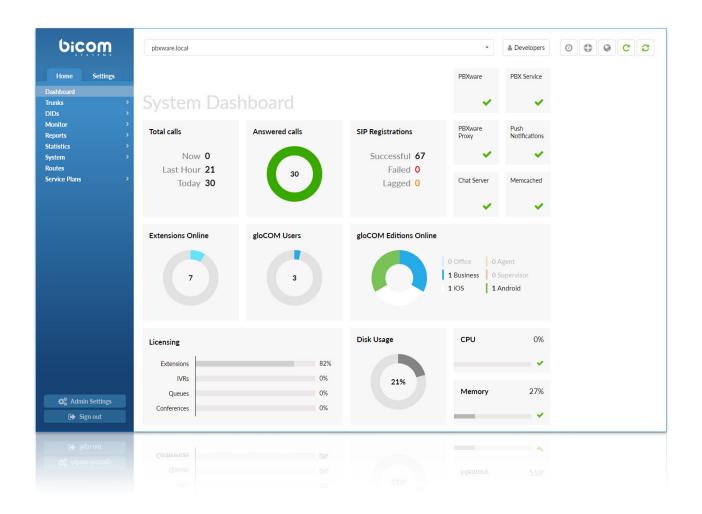

#### **Dashboard**

Dashboard section gives you an overview of vital PBXware information. It displays hardware usage, main services status, system information and gloCOMs licensing as well as the number Total calls, Answered calls, SIP registration etc.